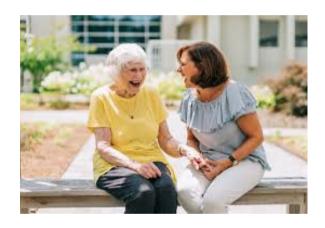

## **Individualized Support**

PEARLS is a community-based treatment program for older adults.

A PEARLS Coach will meet with you for eight, one-hour sessions that are customized to support you and your needs.

PEARLS is designed to be held in-person or via tele-counseling on the phone or computer.

Learn how to problem solve and change your behavior to support your well-being.

Learn the skills necessary to move into action and make lasting life changes!

Improve your emotional well-being by working with a PEARLS Coach.

Get back to what brings you joy!