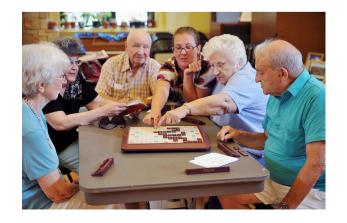

### What is PEARLS

PEARLS is a national evidence-based program offered in community-based settings. PEARLS is client led with a team based approach involving the PEARLS Coach, Clinical Supervisor and a health provider.

### **Benefits**

- Improve quality of life and have a more positive outlook
- Become more engaged with family, friends and activities I enjoy
- Improve physical and mental health